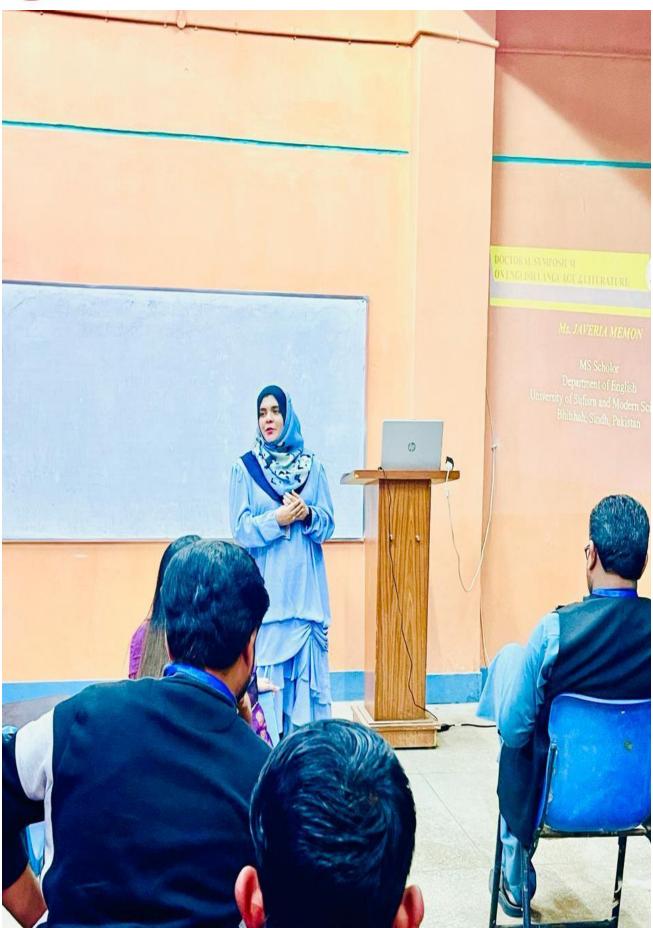

#### Introduction:

Ms Javeria Memon, representing the University of Sufism and Modern Sciences in Bhitshah, attended the IELL Doctoral Symposium on English Language and Literature in 2024, and presented her Research paper. The symposium served as a platform for scholars and researchers to share their insights and findings in the field of English language and literature.

#### Presentation Topic:

The paper focused on the "Impact of Technology on Language." In today's rapidly evolving technological landscape, the influence of technology on language usage and communication patterns is profound. Ms Javeria's study aimed to explore and analyze this impact, considering various aspects such as linguistic changes, communication mediums, and socio-cultural implications.